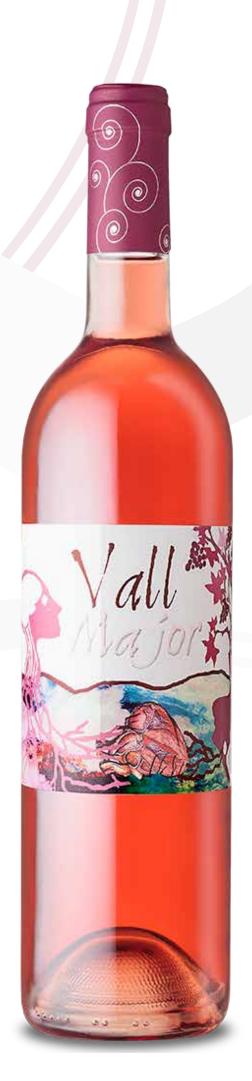

## vallmajor Rosé

DESIGNATION OF ORIGIN: D.O. TERRA ALTA TYPE: YOUNG ROSÉ BOTTLE CAPACITY: 0,75 L. ALCOHOL: 14% GRAPE VARIETY: 100% Red Grenache

**TASTING NOTES:** 

Colour: Pink bright cherry

**Flavour:** Acid strawberry candy, raspberry and red roses.